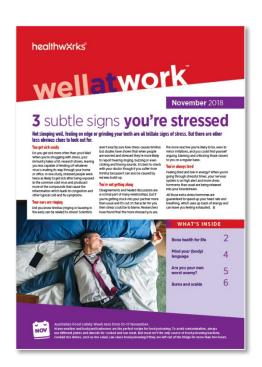

#### Contents

In each monthly edition, Well At Work covers three key areas of health, wellbeing and safety:

- 1. Body Works: nutrition and exercise.
- 2. Mind Works: positive psychology, stress-reduction and mental health.
- 3. Safety Works: occupational safety issues and first aid.

The articles are positive, proactive, and geared to appeal to employees of all health levels.